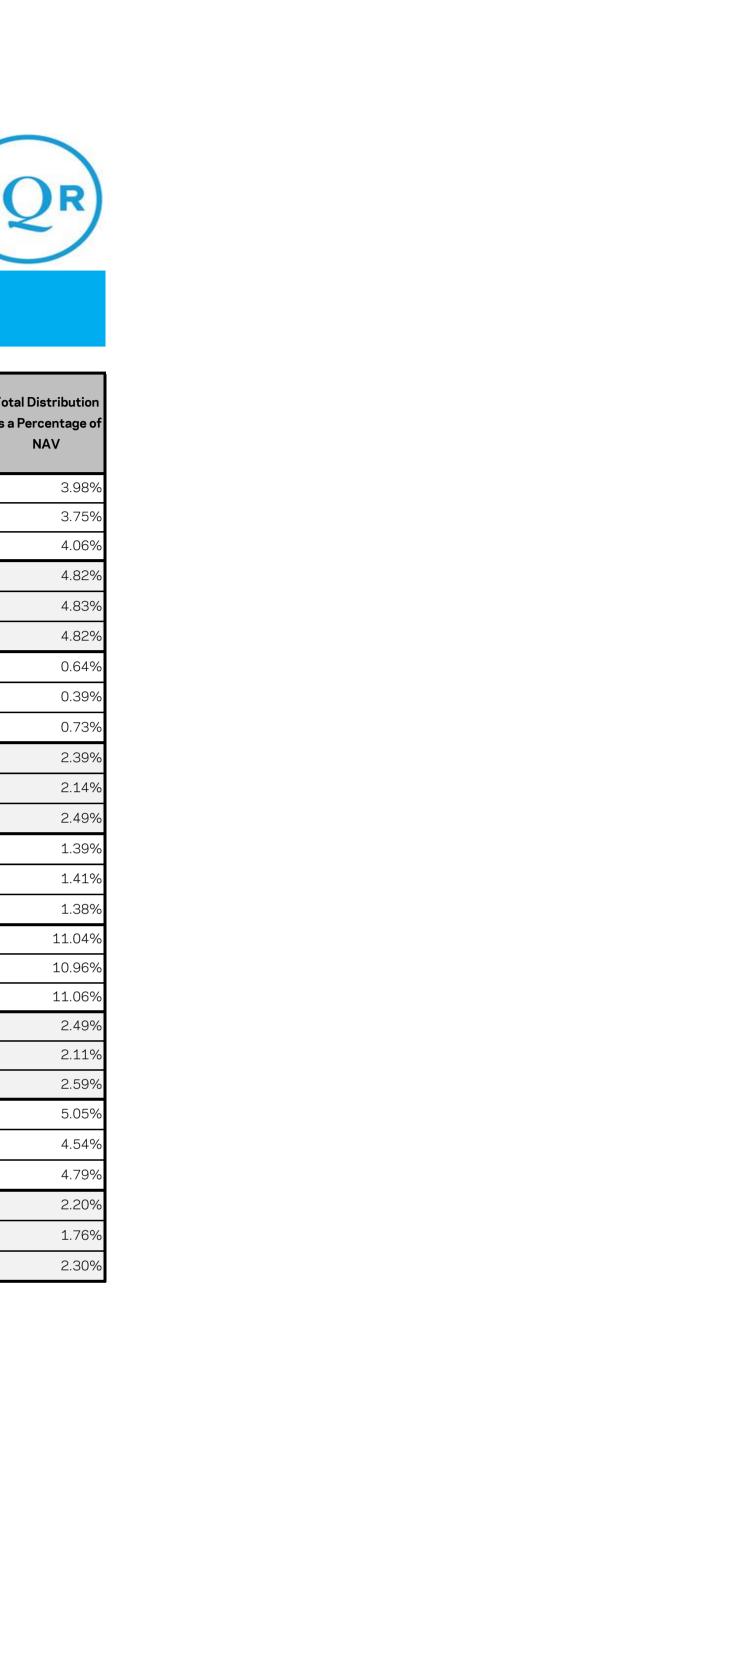

## AQR Funds 2021 Final Income and Capital Gain Distributions

Wednesday, December 22, 2021
Thursday, December 23, 2021
Monday, December 27, 2021

| Fund Name                              | Share<br>Classes | Ticker | Net Investment<br>Income | Short-Term Capital<br>Gain | Long-Term Capital<br>Gain | Total Distribution<br>(per share) | Net Investment Income Distribution as a Percentage of NAV |       | Long-Term Capital<br>Gain Distribution as<br>a Percentage of NAV | as a Percentage of |
|----------------------------------------|------------------|--------|--------------------------|----------------------------|---------------------------|-----------------------------------|-----------------------------------------------------------|-------|------------------------------------------------------------------|--------------------|
| AQR Alternative Risk Premia Fund       |                  | QRPIX  | 0.3083                   | -                          | -                         | 0.3083                            | 3.98%                                                     | 0.00% | 0.00%                                                            | 3.98%              |
| AQR Alternative Risk Premia Fund       | N                | QRPNX  | 0.2888                   | -                          | -                         | 0.2888                            | 3.75%                                                     | 0.00% | 0.00%                                                            | 3.75%              |
| AQR Alternative Risk Premia Fund       | R6               | QRPRX  | 0.3155                   | -                          | -                         | 0.3155                            | 4.06%                                                     | 0.00% | 0.00%                                                            | 4.06%              |
| AQR Core Plus Bond Fund *(see note)    | 1                | QCPIX  |                          | -                          | 0.4776                    | 0.4776                            | 0.00%                                                     | 0.00% | 4.82%                                                            | 4.82%              |
| AQR Core Plus Bond Fund *(see note)    | N                | QCPNX  | -                        | -                          | 0.4776                    | 0.4776                            | 0.00%                                                     | 0.00% | 4.83%                                                            | 4.83%              |
| AQR Core Plus Bond Fund *(see note)    | R6               | QCPRX  |                          |                            | 0.4776                    | 0.4776                            | 0.00%                                                     | 0.00% | 4.82%                                                            | 4.82%              |
| AQR Diversified Arbitrage Fund         | I                | ADAIX  | 0.0782                   | -                          | -                         | 0.0782                            | 0.64%                                                     | 0.00% | 0.00%                                                            | 0.64%              |
| AQR Diversified Arbitrage Fund         | N                | ADANX  | 0.0479                   | -                          | -                         | 0.0479                            | 0.39%                                                     | 0.00% | 0.00%                                                            | 0.39%              |
| AQR Diversified Arbitrage Fund         | R6               | QDARX  | 0.0884                   |                            | -                         | 0.0884                            | 0.73%                                                     | 0.00% | 0.00%                                                            | 0.73%              |
| AQR Emerging Multi-Style II Fund       | I                | QTELX  | 0.2892                   | -                          | -                         | 0.2892                            | 2.39%                                                     | 0.00% | 0.00%                                                            | 2.39%              |
| AQR Emerging Multi-Style II Fund       | N                | QTENX  | 0.2603                   | -                          | -                         | 0.2603                            | 2.14%                                                     | 0.00% | 0.00%                                                            | 2.14%              |
| AQR Emerging Multi-Style II Fund       | R6               | QTERX  | 0.3021                   |                            | -                         | 0.3021                            | 2.49%                                                     | 0.00% | 0.00%                                                            | 2.49%              |
| AQR Equity Market Neutral Fund         | I                | QMNIX  | -                        | -                          | 0.1017                    | 0.1017                            | 0.00%                                                     | 0.00% | 1.39%                                                            | 1.39%              |
| AQR Equity Market Neutral Fund         | N                | QMNNX  | -                        | -                          | 0.1017                    | 0.1017                            | 0.00%                                                     | 0.00% | 1.41%                                                            | 1.41%              |
| AQR Equity Market Neutral Fund         | R6               | QMNRX  | -                        | -                          | 0.1017                    | 0.1017                            | 0.00%                                                     | 0.00% | 1.38%                                                            | 1.38%              |
| AQR Global Equity Fund                 | I                | AQGIX  | 0.1993                   | 0.1786                     | 0.8412                    | 1.2190                            | 1.81%                                                     | 1.62% | 7.62%                                                            | 11.04%             |
| AQR Global Equity Fund                 | N                | AQGNX  | 0.1753                   | 0.1786                     | 0.8412                    | 1.1951                            | 1.61%                                                     | 1.64% | 7.72%                                                            | 10.96%             |
| AQR Global Equity Fund                 | R6               | AQGRX  | 0.2105                   | 0.1786                     | 0.8412                    | 1.2303                            | 1.89%                                                     | 1.61% | 7.56%                                                            | 11.06%             |
| AQR International Defensive Style Fund | 1                | ANDIX  | 0.3838                   | -                          | -                         | 0.3838                            | 2.49%                                                     | 0.00% | 0.00%                                                            | 2.49%              |
| AQR International Defensive Style Fund | N                | ANDNX  | 0.3359                   | -                          | -                         | 0.3359                            | 2.11%                                                     | 0.00% | 0.00%                                                            | 2.11%              |
| AQR International Defensive Style Fund | R6               | ANDRX  | 0.4003                   | -                          | -                         | 0.4003                            | 2.59%                                                     | 0.00% | 0.00%                                                            | 2.59%              |
| AQR International Equity Fund          | I                | AQIIX  | 0.5460                   | -                          | -                         | 0.5460                            | 5.05%                                                     | 0.00% | 0.00%                                                            | 5.05%              |
| AQR International Equity Fund          | N                | AQINX  | 0.5030                   | -                          | -                         | 0.5030                            | 4.54%                                                     | 0.00% | 0.00%                                                            | 4.54%              |
| AQR International Equity Fund          | R6               | AQIRX  | 0.5567                   | -                          | -                         | 0.5567                            | 4.79%                                                     | 0.00% | 0.00%                                                            | 4.79%              |
| AQR International Momentum Style Fund  | 1                | AIMOX  | 0.4362                   | -                          | -                         | 0.4362                            | 2.20%                                                     | 0.00% | 0.00%                                                            | 2.20%              |
| AQR International Momentum Style Fund  | N                | AIONX  | 0.3476                   | -                          | -                         | 0.3476                            | 1.76%                                                     | 0.00% | 0.00%                                                            | 1.76%              |
| AQR International Momentum Style Fund  | R6               | QIORX  | 0.4559                   | -                          | -                         | 0.4559                            | 2.30%                                                     | 0.00% | 0.00%                                                            | 2.30%              |

| Fund Name                            | Share<br>Classes | Ticker | Net Investment<br>Income | Short-Term Capital<br>Gain | Long-Term Capital<br>Gain | Total Distribution<br>(per share) | Net Investment<br>Income Distribution<br>as a Percentage of<br>NAV | Short-Term Capital<br>Gain Distribution as<br>a Percentage of NAV | Long-Term Capital<br>Gain Distribution as<br>a Percentage of NAV |        |
|--------------------------------------|------------------|--------|--------------------------|----------------------------|---------------------------|-----------------------------------|--------------------------------------------------------------------|-------------------------------------------------------------------|------------------------------------------------------------------|--------|
| AQR International Multi-Style Fund   | I                | QICLX  | 0.3898                   | -                          | 1                         | 0.3898                            | 2.92%                                                              | 0.00%                                                             | 0.00%                                                            | 2.92%  |
| AQR International Multi-Style Fund   | N                | QICNX  | 0.3467                   | -                          | 1                         | 0.3467                            | 2.61%                                                              | 0.00%                                                             | 0.00%                                                            | 2.61%  |
| AQR International Multi-Style Fund   | R6               | QICRX  | 0.4030                   | -                          | 1                         | 0.4030                            | 3.02%                                                              | 0.00%                                                             | 0.00%                                                            | 3.02%  |
| AQR Large Cap Defensive Style Fund   | I                | AUEIX  | 0.3394                   | 0.0353                     | 0.4373                    | 0.8120                            | 1.06%                                                              | 0.11%                                                             | 1.36%                                                            | 2.52%  |
| AQR Large Cap Defensive Style Fund   | N                | AUENX  | 0.2486                   | 0.0353                     | 0.4373                    | 0.7212                            | 0.78%                                                              | 0.11%                                                             | 1.36%                                                            | 2.25%  |
| AQR Large Cap Defensive Style Fund   | R6               | QUERX  | 0.3633                   | 0.0353                     | 0.4373                    | 0.8359                            | 1.13%                                                              | 0.11%                                                             | 1.36%                                                            | 2.60%  |
| AQR Large Cap Momentum Style Fund    | I                | AMOMX  | 0.1276                   | 0.5027                     | 3.7438                    | 4.3741                            | 0.44%                                                              | 1.73%                                                             | 12.86%                                                           | 15.03% |
| AQR Large Cap Momentum Style Fund    | N                | AMONX  | 0.0567                   | 0.5027                     | 3.7438                    | 4.3032                            | 0.19%                                                              | 1.73%                                                             | 12.87%                                                           | 14.79% |
| AQR Large Cap Momentum Style Fund    | R6               | QMORX  | 0.1545                   | 0.5027                     | 3.7438                    | 4.4010                            | 0.53%                                                              | 1.73%                                                             | 12.90%                                                           | 15.17% |
| AQR Large Cap Multi-Style Fund       | I                | QCELX  | 0.2611                   | 0.5631                     | 1.6954                    | 2.5197                            | 1.16%                                                              | 2.51%                                                             | 7.56%                                                            | 11.23% |
| AQR Large Cap Multi-Style Fund       | N                | QCENX  | 0.1871                   | 0.5631                     | 1.6954                    | 2.4456                            | 0.83%                                                              | 2.50%                                                             | 7.52%                                                            | 10.85% |
| AQR Large Cap Multi-Style Fund       | R6               | QCERX  | 0.2814                   | 0.5631                     | 1.6954                    | 2.5399                            | 1.25%                                                              | 2.51%                                                             | 7.56%                                                            | 11.32% |
| AQR Long-Short Equity Fund           | I                | QLEIX  | -                        | -                          | -                         | -                                 | 0.00%                                                              | 0.00%                                                             | 0.00%                                                            | 0.00%  |
| AQR Long-Short Equity Fund           | N                | QLENX  | -                        | -                          | -                         | -                                 | 0.00%                                                              | 0.00%                                                             | 0.00%                                                            | 0.00%  |
| AQR Long-Short Equity Fund           | R6               | QLERX  | -                        | -                          | -                         | -                                 | 0.00%                                                              | 0.00%                                                             | 0.00%                                                            | 0.00%  |
| AQR Macro Opportunities Fund         | 1                | QGMIX  | 0.0780                   | 0.0559                     | -                         | 0.1339                            | 0.86%                                                              | 0.62%                                                             | 0.00%                                                            | 1.48%  |
| AQR Macro Opportunities Fund         | N                | QGMNX  | 0.0582                   | 0.0559                     | -                         | 0.1141                            | 0.65%                                                              | 0.63%                                                             | 0.00%                                                            | 1.28%  |
| AQR Macro Opportunities Fund         | R6               | QGMRX  | 0.0893                   | 0.0559                     | -                         | 0.1452                            | 0.98%                                                              | 0.61%                                                             | 0.00%                                                            | 1.60%  |
| AQR Managed Futures Strategy Fund    | I                | AQMIX  | 0.5036                   | -                          | -                         | 0.5036                            | 6.54%                                                              | 0.00%                                                             | 0.00%                                                            | 6.54%  |
| AQR Managed Futures Strategy Fund    | N                | AQMNX  | 0.4747                   | -                          | -                         | 0.4747                            | 6.23%                                                              | 0.00%                                                             | 0.00%                                                            | 6.23%  |
| AQR Managed Futures Strategy Fund    | R6               | AQMRX  | 0.5124                   | -                          | -                         | 0.5124                            | 6.64%                                                              | 0.00%                                                             | 0.00%                                                            | 6.64%  |
| AQR Managed Futures Strategy HV Fund | I                | QMHIX  | 0.6677                   | -                          | -                         | 0.6677                            | 10.00%                                                             | 0.00%                                                             | 0.00%                                                            | 10.00% |
| AQR Managed Futures Strategy HV Fund | N                | QMHNX  | 0.6514                   | -                          | 1                         | 0.6514                            | 9.74%                                                              | 0.00%                                                             | 0.00%                                                            | 9.74%  |
| AQR Managed Futures Strategy HV Fund | R6               | QMHRX  | 0.6800                   | -                          | -                         | 0.6800                            | 10.13%                                                             | 0.00%                                                             | 0.00%                                                            | 10.13% |
| AQR Multi-Asset Fund                 | I                | AQRIX  | 0.5675                   | 0.1061                     | -                         | 0.6735                            | 5.09%                                                              | 0.95%                                                             | 0.00%                                                            | 6.04%  |
| AQR Multi-Asset Fund                 | N                | AQRNX  | 0.5468                   | 0.1061                     | -                         | 0.6529                            | 4.93%                                                              | 0.96%                                                             | 0.00%                                                            | 5.88%  |
| AQR Multi-Asset Fund                 | R6               | AQRRX  | 0.5793                   | 0.1061                     | -                         | 0.6854                            | 5.20%                                                              | 0.95%                                                             | 0.00%                                                            | 6.15%  |

| Fund Name                                           | Share<br>Classes | Ticker | Net Investment<br>Income | Short-Term Capital<br>Gain | Long-Term Capital<br>Gain | Total Distribution<br>(per share) | Net Investment Income Distribution as a Percentage of NAV |       | Long-Term Capital<br>Gain Distribution as<br>a Percentage of NAV |        |
|-----------------------------------------------------|------------------|--------|--------------------------|----------------------------|---------------------------|-----------------------------------|-----------------------------------------------------------|-------|------------------------------------------------------------------|--------|
| AQR Risk-Balanced Commodities Strategy Fund         | I                | ARCIX  | 1.4731                   | -                          | -                         | 1.4731                            | 15.59%                                                    | 0.00% | 0.00%                                                            | 15.59% |
| AQR Risk-Balanced Commodities Strategy Fund         | N                | ARCNX  | 1.4540                   | -                          | -                         | 1.4540                            | 15.67%                                                    | 0.00% | 0.00%                                                            | 15.67% |
| AQR Risk-Balanced Commodities Strategy Fund         | R6               | QRCRX  | 1.4793                   | -                          | -                         | 1.4793                            | 15.60%                                                    | 0.00% | 0.00%                                                            | 15.60% |
| AQR Small Cap Momentum Style Fund                   | I                | ASMOX  | 0.0682                   | 0.9878                     | 4.1938                    | 5.2499                            | 0.26%                                                     | 3.76% | 15.98%                                                           | 20.01% |
| AQR Small Cap Momentum Style Fund                   | N                | ASMNX  | 0.0094                   | 0.9878                     | 4.1938                    | 5.1910                            | 0.04%                                                     | 3.77% | 16.01%                                                           | 19.81% |
| AQR Small Cap Momentum Style Fund                   | R6               | QSMRX  | 0.0935                   | 0.9878                     | 4.1938                    | 5.2752                            | 0.36%                                                     | 3.78% | 16.03%                                                           | 20.16% |
| AQR Small Cap Multi-Style Fund                      | I                | QSMLX  | 0.0801                   | -                          | 1.0487                    | 1.1288                            | 0.42%                                                     | 0.00% | 5.45%                                                            | 5.87%  |
| AQR Small Cap Multi-Style Fund                      | N                | QSMNX  | 0.0260                   | -                          | 1.0487                    | 1.0748                            | 0.14%                                                     | 0.00% | 5.47%                                                            | 5.61%  |
| AQR Small Cap Multi-Style Fund                      | R6               | QSERX  | 0.0973                   | -                          | 1.0487                    | 1.1460                            | 0.50%                                                     | 0.00% | 5.44%                                                            | 5.95%  |
| AQR Style Premia Alternative Fund                   | I                | QSPIX  | 0.8985                   | -                          | -                         | 0.8985                            | 11.52%                                                    | 0.00% | 0.00%                                                            | 11.52% |
| AQR Style Premia Alternative Fund                   | N                | QSPNX  | 0.8800                   | -                          | -                         | 0.8800                            | 11.38%                                                    | 0.00% | 0.00%                                                            | 11.38% |
| AQR Style Premia Alternative Fund                   | R6               | QSPRX  | 0.9071                   | -                          | -                         | 0.9071                            | 11.57%                                                    | 0.00% | 0.00%                                                            | 11.57% |
| AQR Sustainable Long-Short Equity Carbon Aware Fund | I                | QNZIX  | -                        | -                          | -                         | -                                 | 0.00%                                                     | 0.00% | 0.00%                                                            | 0.00%  |
| AQR Sustainable Long-Short Equity Carbon Aware Fund | N                | QNZNX  | -                        | -                          | -                         | -                                 | 0.00%                                                     | 0.00% | 0.00%                                                            | 0.00%  |
| AQR Sustainable Long-Short Equity Carbon Aware Fund | R6               | QNZRX  | -                        | -                          | -                         | -                                 | 0.00%                                                     | 0.00% | 0.00%                                                            | 0.00%  |